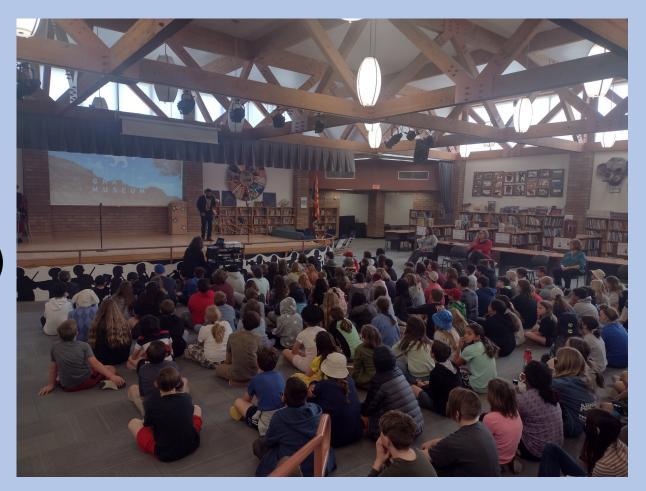

#### All school Assembly:

- Introduction to Pueblo Grande Museum
- ❖Introduction to the Ancestral Sonoran Desert People (Hohokam)
- Introduction to the O'Odham
- Introduction of the artists
- Traditional singer performance and blessing