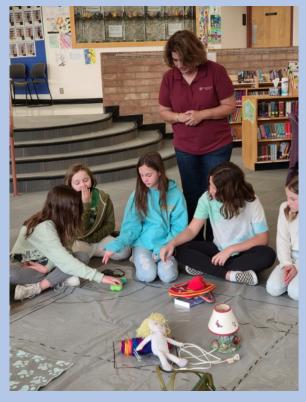

#### Artist Projects by grade:

K-2: Painting

Rocks

3: Painting

gourds

4: Weaving

5: Shell etching

6: Pottery

### Artist Projects by grade:

| ART PROJECT    | ADDITIONAL INFORMATION/ACTIVTIES                                                                                             | STEM<br>CONNECTIO<br>N                                                                            | NOTES                                                      |
|----------------|------------------------------------------------------------------------------------------------------------------------------|---------------------------------------------------------------------------------------------------|------------------------------------------------------------|
| Painting rocks | Connecting ancient symbols to their importance to environmental elements (water, sun, plants) – the landscape of the desert. | Create a<br>traditional<br>O'Odham<br>spiral garden<br>and discuss<br>biology of<br>desert plants | 4 K classes -77 3 1 classes - 70 3 2 classes -77 224 rocks |
|                | After rocks are decorated, and spiral made, planting of appropriate desert plants in the correct "layer" of the garden.      |                                                                                                   |                                                            |