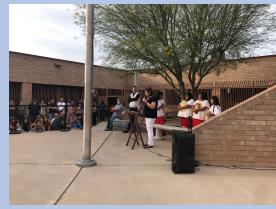

#### All school Assembly:

- Introduction to Pueblo Grande Museum
- ❖Introduction to the Ancestral Sonoran Desert People (Hohokam)
- Introduction to the O'Odham
- Introduction of the artists
- Traditional singer performance and blessing

#### **Community Showcase:**

All student work was displayed at the school for an evening student showcase event, including the Gila River Indian Community Basket Dancers