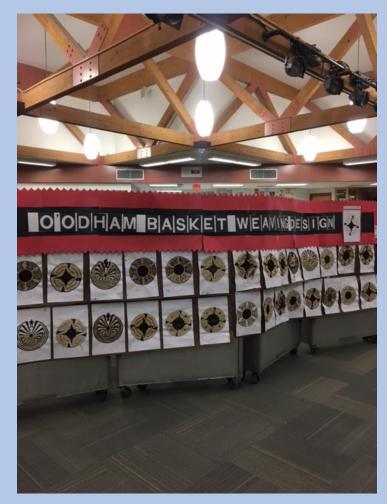

#### Artist Projects by grade:

K-2: Painting

Rocks

3: Painting

gourds

4: Weaving

5: Shell etching

6: Pottery

### Artist Projects by grade:

| ART PROJECT    | ADDITIONAL INFORMATION/ACTIVTIES                                                                                             | STEM<br>CONNECTIO<br>N                                                                            | NOTES                                                      |
|----------------|------------------------------------------------------------------------------------------------------------------------------|---------------------------------------------------------------------------------------------------|------------------------------------------------------------|
| Painting rocks | Connecting ancient symbols to their importance to environmental elements (water, sun, plants) – the landscape of the desert. | Create a<br>traditional<br>O'Odham<br>spiral garden<br>and discuss<br>biology of<br>desert plants | 4 K classes -77 3 1 classes - 70 3 2 classes -77 224 rocks |
|                | After rocks are decorated, and spiral made, planting of appropriate desert plants in the correct "layer" of the garden.      |                                                                                                   |                                                            |