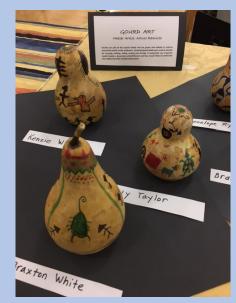

#### Artist Projects by grade:

K-2: Painting

Rocks

3: Painting

gourds

4: Weaving

5: Shell etching

6: Pottery