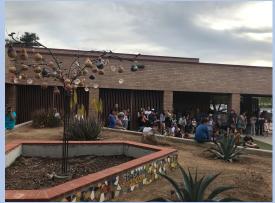

#### **Community Showcase:**

All student work was displayed at the school for an evening student showcase event, including the Gila River Indian Community Basket Dancers

### Community Showcase: