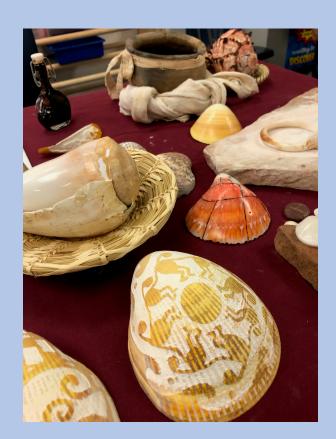

#### Artist Projects by grade:

K-2: Painting

Rocks

3: Painting

gourds

4: Weaving

5: Shell etching

6: Pottery