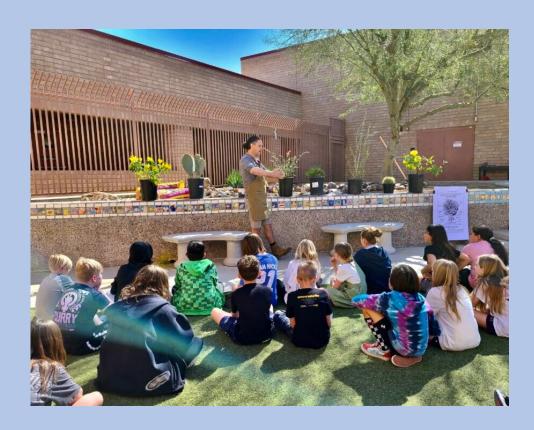

## **Artists**

Ryan Miguel, O'Odham, Gila River, Singer

Yolanda Elias, O'Odham, Gila River, Weaver

Jeffrey Lazos-Fern: Yaqui, Master Gardener

#### Garden Work:

Each grade will work with the Master Gardener to learn about desert plants, O'Odham traditional usage, help plant, and help create the spiral with the decorated rocks.