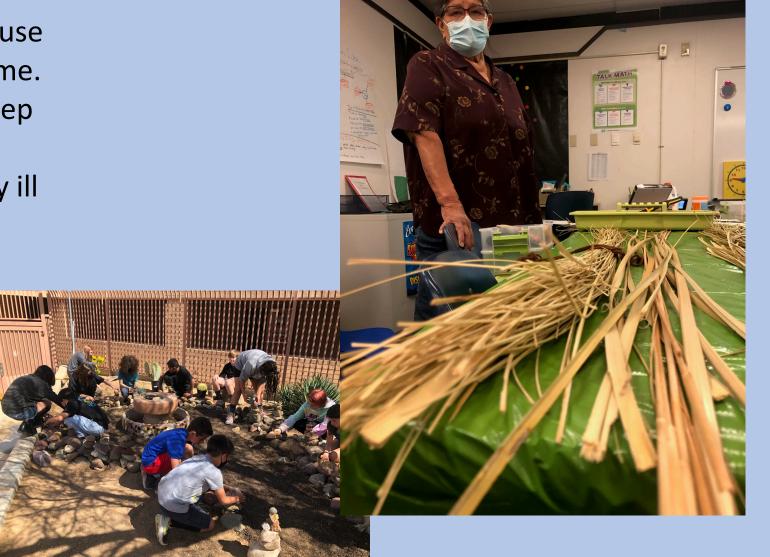

#### Garden Work:

Each grade will work with the Master Gardener to learn about desert plants, O'Odham traditional usage, help plant, and help create the spiral with the decorated rocks.

#### Artist Projects by grade:

K-2: Painting

Rocks

3: Painting

gourds

4: Weaving

5: Shell etching

6: Pottery