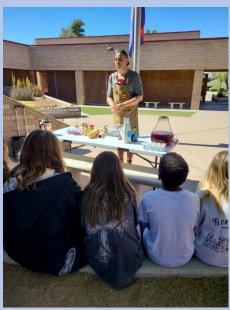

#### All school Assembly:

- Introduction to Pueblo Grande Museum
- ❖Introduction to the Ancestral Sonoran Desert People (Hohokam)
- Introduction to the O'Odham
- Introduction of the artists
- Traditional singer performance and blessing