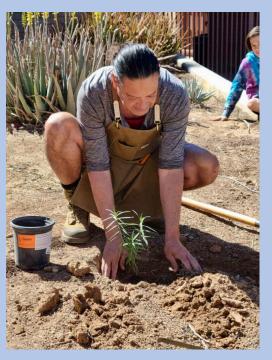

#### Garden Work:

Each grade will work with the Master Gardener to learn about desert plants, O'Odham traditional usage, help plant, and help create the spiral with the decorated rocks.