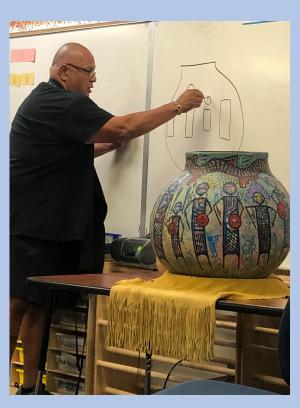

#### Artist Projects by grade:

K-2: Painting

Rocks

3: Painting

gourds

4: Weaving

5: Shell etching

6: Pottery