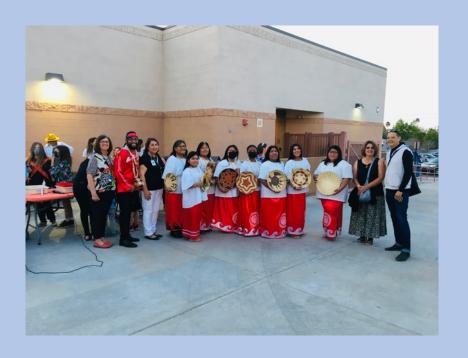

#### **Community Showcase:**

All student work was displayed at the school for an evening student showcase event, including the Gila River Indian Community Basket Dancers