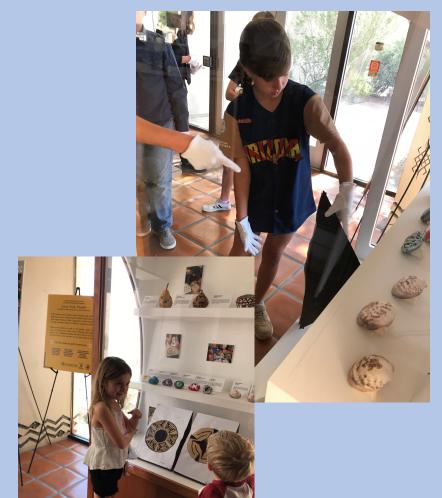

#### Museum Exhibit:

Working with a selected 6<sup>th</sup> grade student group, PGM Exhibit Designer spent 2 sessions to:

- Have the students curators select pieces for the exhibit
- Student curators interviewed the selected artists and wrote object labels for each piece.
- Student curators decided how to lay out the exhibit case
- Student curators came to the museum to finish final installation before the exhibit opening.