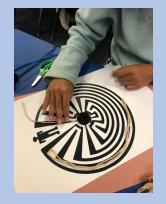

#### Artist Projects by grade:

K-2: Painting

Rocks

3: Painting

gourds

4: Weaving

5: Shell etching

6: Pottery

### Artist Projects by grade:

| ART PROJECT    | ADDITIONAL INFORMATION/ACTIVTIES                                                                                             | STEM<br>CONNECTIO<br>N                                                                            | NOTES                                                      |
|----------------|------------------------------------------------------------------------------------------------------------------------------|---------------------------------------------------------------------------------------------------|------------------------------------------------------------|
| Painting rocks | Connecting ancient symbols to their importance to environmental elements (water, sun, plants) – the landscape of the desert. | Create a<br>traditional<br>O'Odham<br>spiral garden<br>and discuss<br>biology of<br>desert plants | 4 K classes -77 3 1 classes - 70 3 2 classes -77 224 rocks |
|                | After rocks are decorated, and spiral made, planting of appropriate desert plants in the correct "layer" of the garden.      |                                                                                                   |                                                            |

#### Garden Work:

Each grade will work with the Master Gardener to learn about desert plants, O'Odham traditional usage, help plant, and help create the spiral with the decorated rocks.