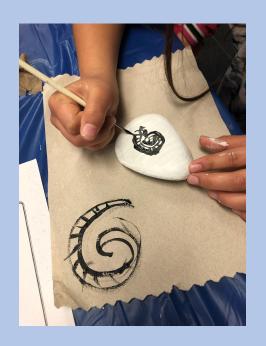

#### Artist Projects by grade:

K-2: Painting

Rocks

3: Painting

gourds

4: Weaving

5: Shell etching

6: Pottery

### Artist Projects by grade:

| ART PROJECT    | ADDITIONAL INFORMATION/ACTIVTIES                                                                                             | STEM<br>CONNECTIO<br>N                                                                            | NOTES                                                      |
|----------------|------------------------------------------------------------------------------------------------------------------------------|---------------------------------------------------------------------------------------------------|------------------------------------------------------------|
| Painting rocks | Connecting ancient symbols to their importance to environmental elements (water, sun, plants) – the landscape of the desert. | Create a<br>traditional<br>O'Odham<br>spiral garden<br>and discuss<br>biology of<br>desert plants | 4 K classes -77 3 1 classes - 70 3 2 classes -77 224 rocks |
|                | After rocks are decorated, and spiral made, planting of appropriate desert plants in the correct "layer" of the garden.      |                                                                                                   |                                                            |