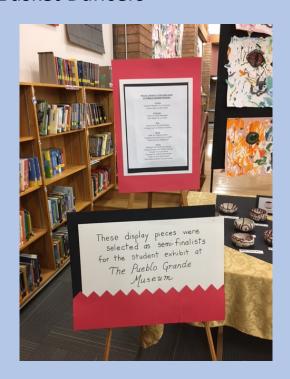

#### Museum Exhibit:

Working with a selected 6<sup>th</sup> grade student group, PGM Exhibit Designer spent 2 sessions to:

- Have the students curators select pieces for the exhibit
- Student curators interviewed the selected artists and wrote object labels for each piece.
- Student curators decided how to lay out the exhibit case
- Student curators came to the museum to finish final installation before the exhibit opening.