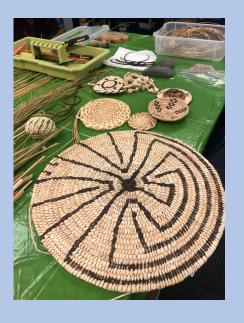

#### Artist Projects by grade:

K-2: Painting

Rocks

3: Painting

gourds

4: Weaving

5: Shell etching

6: Pottery

### Artist Projects by grade:

| ART PROJECT    | ADDITIONAL INFORMATION/ACTIVTIES                                                                                             | STEM<br>CONNECTIO<br>N                                                                            | NOTES                                                      |
|----------------|------------------------------------------------------------------------------------------------------------------------------|---------------------------------------------------------------------------------------------------|------------------------------------------------------------|
| Painting rocks | Connecting ancient symbols to their importance to environmental elements (water, sun, plants) – the landscape of the desert. | Create a<br>traditional<br>O'Odham<br>spiral garden<br>and discuss<br>biology of<br>desert plants | 4 K classes -77 3 1 classes - 70 3 2 classes -77 224 rocks |
|                | After rocks are decorated, and spiral made, planting of appropriate desert plants in the correct "layer" of the garden.      |                                                                                                   |                                                            |