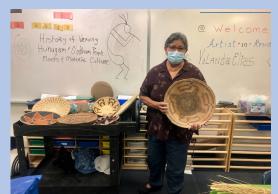

## **Artists**

Ryan Miguel, O'Odham, Gila River, Singer

Yolanda Elias, O'Odham, Gila River, Weaver

Jeffrey Lazos-Fern: Yaqui, Master Gardener

#### Artist Projects by grade:

K-2: Painting

Rocks

3: Painting

gourds

4: Weaving

5: Shell etching

6: Pottery