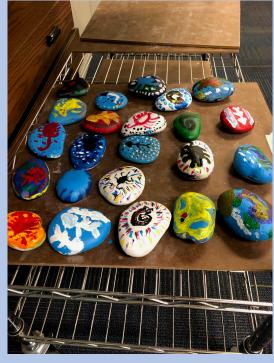

#### Artist Projects by grade:

K-2: Painting

Rocks

3: Painting

gourds

4: Weaving

5: Shell etching

6: Pottery

### Artist Projects by grade:

| ART PROJECT    | ADDITIONAL INFORMATION/ACTIVTIES                                                                                             | STEM<br>CONNECTIO<br>N                                                                            | NOTES                                                      |
|----------------|------------------------------------------------------------------------------------------------------------------------------|---------------------------------------------------------------------------------------------------|------------------------------------------------------------|
| Painting rocks | Connecting ancient symbols to their importance to environmental elements (water, sun, plants) – the landscape of the desert. | Create a<br>traditional<br>O'Odham<br>spiral garden<br>and discuss<br>biology of<br>desert plants | 4 K classes -77 3 1 classes - 70 3 2 classes -77 224 rocks |
|                | After rocks are decorated, and spiral made, planting of appropriate desert plants in the correct "layer" of the garden.      |                                                                                                   |                                                            |

#### Garden Work:

Each grade will work with the Master Gardener to learn about desert plants, O'Odham traditional usage, help plant, and help create the spiral with the decorated rocks.