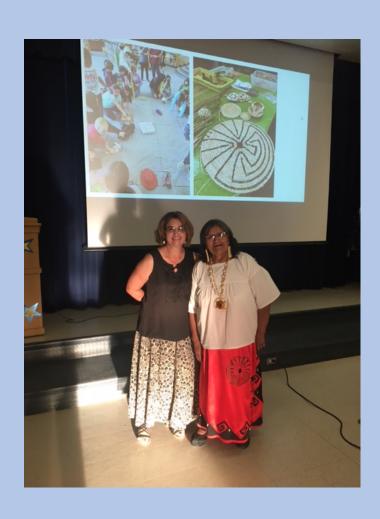

#### **Community Showcase:**

All student work was displayed at the school for an evening student showcase event, including the Gila River Indian Community Basket Dancers

### Community Showcase: