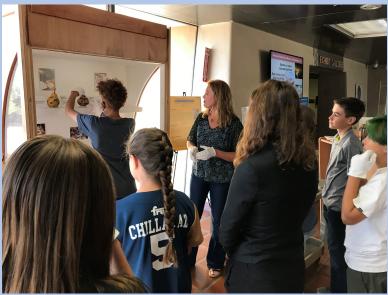

#### Museum Exhibit:

Working with a selected 6<sup>th</sup> grade student group, PGM Exhibit Designer spent 2 sessions to:

- Have the students curators select pieces for the exhibit
- Student curators interviewed the selected artists and wrote object labels for each piece.
- Student curators decided how to lay out the exhibit case
- Student curators came to the museum to finish final installation before the exhibit opening.