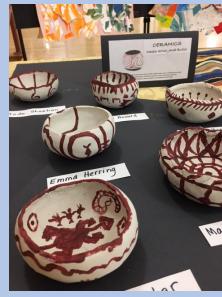

#### Artist Projects by grade:

K-2: Painting

Rocks

3: Painting

gourds

4: Weaving

5: Shell etching

6: Pottery

### Artist Projects by grade:

| ART PROJECT    | ADDITIONAL INFORMATION/ACTIVTIES                                                                                             | STEM<br>CONNECTIO<br>N                                                                            | NOTES                                                      |
|----------------|------------------------------------------------------------------------------------------------------------------------------|---------------------------------------------------------------------------------------------------|------------------------------------------------------------|
| Painting rocks | Connecting ancient symbols to their importance to environmental elements (water, sun, plants) – the landscape of the desert. | Create a<br>traditional<br>O'Odham<br>spiral garden<br>and discuss<br>biology of<br>desert plants | 4 K classes -77 3 1 classes - 70 3 2 classes -77 224 rocks |
|                | After rocks are decorated, and spiral made, planting of appropriate desert plants in the correct "layer" of the garden.      |                                                                                                   |                                                            |