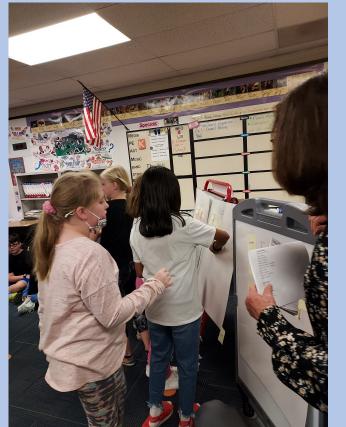

#### The Science of Archaeology:

Project Archaeology Curriculum used to introduce 5<sup>th</sup> and 6<sup>th</sup> grade to archaeological scientific methods.