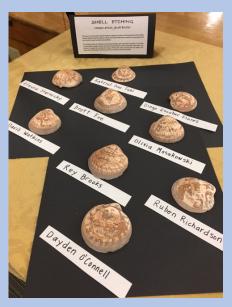

#### Artist Projects by grade:

K-2: Painting

Rocks

3: Painting

gourds

4: Weaving

5: Shell etching

6: Pottery